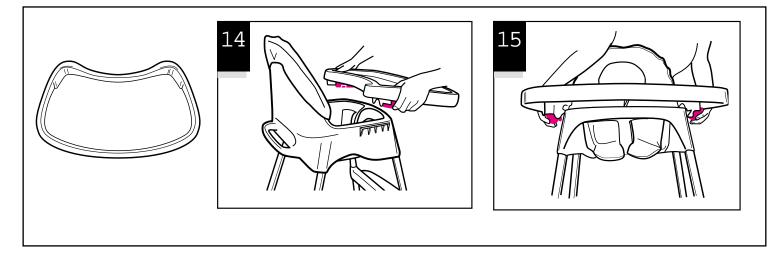

**HIGHCHAIR IS USED** for a child between 6 months and 3 years of age. Maximum weight 37 pounds (16.8 kg).

**DO NOT FORCE TRAY** against child. Use only the four adjustment positions. Be sure both tray latches are in armrest slots.